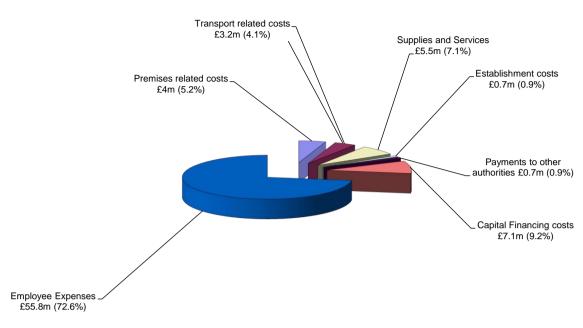

#### 2017/2018 Revenue Budget

| Line<br>No | 2016/2017<br>Budget<br>£000<br>(1) |                                               | 2017/2018<br>Budget<br>£000<br>(2) |
|------------|------------------------------------|-----------------------------------------------|------------------------------------|
|            | ;                                  | SPENDING                                      |                                    |
|            |                                    | EMPLOYEE COSTS                                |                                    |
| 1          | 28,462                             | Wholetime uniform staff                       | 27,472                             |
| 2          | 12,340                             | Retained firefighters                         | 12,362                             |
| 3          | 1,564                              | Control room staff                            | 1,668                              |
| 4          | 10,141                             | Non uniformed staff                           | 10,254                             |
| 5          | 990                                | Training expenses                             | 973                                |
| 6          | 2,786                              | Fire Service Pension costs                    | 3,075                              |
|            | 56,282                             |                                               | 55,804                             |
|            |                                    | PREMISES RELATED COSTS                        |                                    |
| 7          | 1,193                              | Repair and maintenance                        | 1,130                              |
| 8          | 612                                | Energy costs                                  | 585                                |
| 9          | 450                                | Cleaning costs                                | 462                                |
| 10         | 1,687                              | Rent and rates                                | 1,782                              |
|            | 3,942                              |                                               | 3,958                              |
|            |                                    | TRANSPORT RELATED COSTS                       |                                    |
| 11         | 630                                | 1                                             | 587                                |
| 12         | 1,372                              | Running costs and vehicle insurance           | 1,229                              |
| 13         | 1,402                              | Travel and subsistence                        | 1,335                              |
|            | 3,403                              |                                               | 3,151                              |
|            |                                    | SUPPLIES AND SERVICES                         |                                    |
| 14         | 2,277                              | Equipment and furniture                       | 2,265                              |
| 15         | 175                                | Hydrants-installation and maintenance         | 190                                |
| 16         | 2,007                              |                                               | 2,098                              |
| 17         | 588                                | Protective Clothing                           | 596                                |
| 18         | 43                                 | External Fees and Services                    | 74                                 |
| 19         | 165                                | Partnership & Regional collaborative projects | 196                                |
| 20         | 171                                | Catering                                      | 46                                 |
|            | 5,428                              |                                               | 5,466                              |
|            | 0 = 1                              | ESTABLISHMENT COSTS                           |                                    |
| 21         | 371                                | Printing, stationery and office expenses      | 310                                |
| 22         | 31                                 | Advertising including Community Safety        | 44                                 |
| 23         | 329                                | Insurances                                    | 349                                |
|            | 731                                |                                               | 703                                |
| 0.4        | 710                                | PAYMENTS TO OTHER AUTHORITIES                 | 705                                |
| 24         | 716                                | Support service contracts                     | 705                                |
|            | 716                                | CARTAL FINANCING COCTO                        | 705                                |
| 05         | 2 706                              | CAPITAL FINANCING COSTS                       | 2.270                              |
| 25<br>26   | 3,726                              | Loan Charges & Lease rentals                  | 3,379                              |
| 26         | 3,048                              | Revenue Contribution to Capital Spending      | 3,673                              |
|            | 6,773                              |                                               | 7,052                              |
| 27         | 625                                | Transfer to/(from) Earmarked Reserves         | (1,517)                            |
| 28         | 77,900                             | TOTAL SPENDING                                | 75,321                             |
|            |                                    | Dana /                                        |                                    |

#### Devon and Somerset FRA - Analysis of Spending 2017/18

This page is intentionally left blank