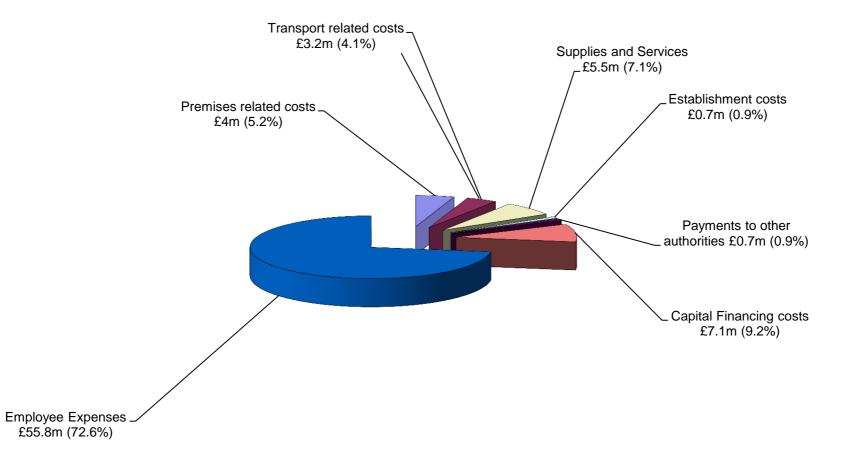

#### 2017/2018 Revenue Budget

| Line<br>No | 2016/2017<br>Budget<br>£000<br>(1) |                                               | 2017/2018<br>Budget<br>£000<br>(2) |
|------------|------------------------------------|-----------------------------------------------|------------------------------------|
|            | ;                                  | SPENDING                                      |                                    |
|            |                                    | EMPLOYEE COSTS                                |                                    |
| 1          | 28,462                             | Wholetime uniform staff                       | 27,472                             |
| 2          | 12,340                             | Retained firefighters                         | 12,362                             |
| 3          | 1,564                              | Control room staff                            | 1,668                              |
| 4          | 10,141                             | Non uniformed staff                           | 10,254                             |
| 5          | 990                                | Training expenses                             | 973                                |
| 6          | 2,786                              | Fire Service Pension costs                    | 3,075                              |
|            | 56,282                             |                                               | 55,804                             |
|            |                                    | PREMISES RELATED COSTS                        |                                    |
| 7          | 1,193                              | Repair and maintenance                        | 1,130                              |
| 8          | 612                                | Energy costs                                  | 585                                |
| 9          | 450                                | Cleaning costs                                | 462                                |
| 10         | 1,687                              | Rent and rates                                | 1,782                              |
|            | 3,942                              |                                               | 3,958                              |
|            |                                    | TRANSPORT RELATED COSTS                       |                                    |
| 11         | 630                                | 1                                             | 587                                |
| 12         | 1,372                              | Running costs and vehicle insurance           | 1,229                              |
| 13         | 1,402                              | Travel and subsistence                        | 1,335                              |
|            | 3,403                              |                                               | 3,151                              |
|            |                                    | SUPPLIES AND SERVICES                         |                                    |
| 14         | 2,277                              | Equipment and furniture                       | 2,265                              |
| 15         | 175                                | Hydrants-installation and maintenance         | 190                                |
| 16         | 2,007                              |                                               | 2,098                              |
| 17         | 588                                | Protective Clothing                           | 596                                |
| 18         | 43                                 | External Fees and Services                    | 74                                 |
| 19         | 165                                | Partnership & Regional collaborative projects | 196                                |
| 20         | 171                                | Catering                                      | 46                                 |
|            | 5,428                              |                                               | 5,466                              |
|            | 0 = 1                              | ESTABLISHMENT COSTS                           |                                    |
| 21         | 371                                | Printing, stationery and office expenses      | 310                                |
| 22         | 31                                 | Advertising including Community Safety        | 44                                 |
| 23         | 329                                | Insurances                                    | 349                                |
|            | 731                                |                                               | 703                                |
| 0.4        | 710                                | PAYMENTS TO OTHER AUTHORITIES                 | 705                                |
| 24         | 716                                | Support service contracts                     | 705                                |
|            | 716                                | CARTAL FINANCING COCTO                        | 705                                |
| 05         | 2 706                              | CAPITAL FINANCING COSTS                       | 2.270                              |
| 25<br>26   | 3,726                              | Loan Charges & Lease rentals                  | 3,379                              |
| 26         | 3,048                              | Revenue Contribution to Capital Spending      | 3,673                              |
|            | 6,773                              |                                               | 7,052                              |
| 27         | 625                                | Transfer to/(from) Earmarked Reserves         | (1,517)                            |
| 28         | 77,900                             | TOTAL SPENDING                                | 75,321                             |
|            |                                    | Dana /                                        |                                    |

#### Devon and Somerset FRA - Analysis of Spending 2017/18

This page is intentionally left blank